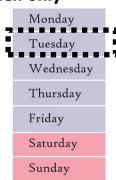

## Beginner's English classes for women only

Starting:
22nd April 2025
then
Every Week
on Tuesday Mornings
10:00am to 12pm

## **Beginner's English classes for women only**

Starting:
22nd April 2025
then
Every Week
on Tuesday Mornings
10:00am to 12pm